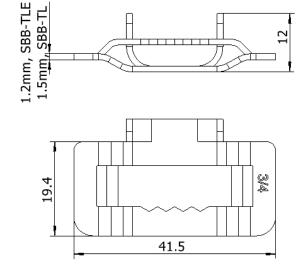

# **Specifications**

Material Dimension Thickness, Part #

Compatible Band Type Packing

Corrosion resistant stainless steel 41.5\*24.0\*12.0 mm
1.2 mm, SBB-TLE
1.5 mm, SBB-TL
3/4" (19.0 mm)
100 pieces per bag

## **Dimension (mm)**

Proprietary information of SIGHTES TECHNOLOGY that may not be reproduced, disclosed or used for any purpose except under the authorized written consent of SIGHTES TECHNOLOGY and may be recalled at any time. Copyright 2022 SIGHTES TECHNOLOGY. All Rights Reserved