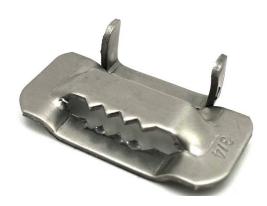

## 3/4" Buckle, 100 Pieces Per Bag

#### **Features**

- Use in conjunction with band SSB-LT series
- Skived edges to remove burrs
- Stamped with size information

# **Specifications**

Material Dimension Thickness, Part #

Compatible Band Type Packing

Corrosion resistant stainless steel 41.5\*24.0\*12.0 mm
1.2 mm, SBB-TLE
1.5 mm, SBB-TL
3/4" (19.0 mm)
100 pieces per bag