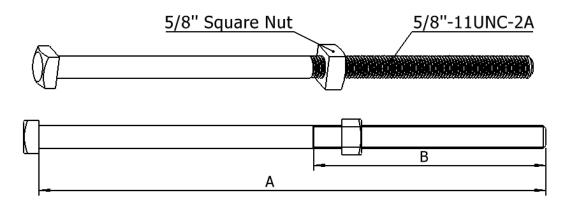

## **Specifications**

MaterialHot-dip GalvComplianceASTM A153Thread5/8"Bolt TypeSquare Heat

Hot-dip Galvanized Steel ASTM A153 5/8" Square Head Bolt

| Part #      | A, inch (mm) | B, inch (mm) |
|-------------|--------------|--------------|
| HW-MBA58-10 | 10 (254)     | 6 (152)      |
| HW-MBA58-12 | 12 (305)     | 6 (152)      |
| HW-MBA58-14 | 14 (355)     | 6 (152)      |
| HW-MBA58-16 | 16 (406)     | 6 (152)      |