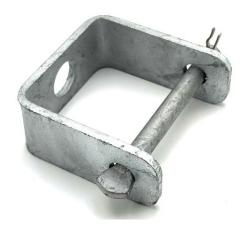

## D Type Clevis, Insulators Not Included

## **Features**

- Hot dip galvanized per ASTM A153
- Clevis has 18mm dia. hole for mounting
- 9.5mm dia. clevis pin with self-locking cotter pin