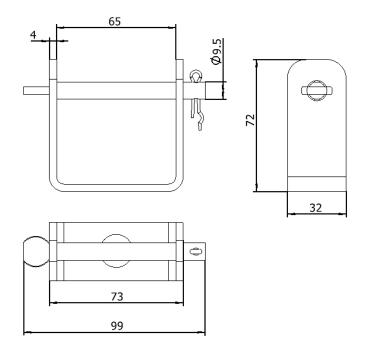

## **Specifications**

Clevis Material Rod Material Compliance Pin Material Dimension Hot-dip Galvanized Steel Hot-dip Galvanized Steel ASTM A153/A153M Corrosion-resistant stainless steel 99\*32\*72 mm

## **Dimension(mm)**

Proprietary information of SIGHTES TECHNOLOGY that may not be reproduced, disclosed or used for any purpose except under the authorized written consent of SIGHTES TECHNOLOGY and may be recalled at any time. Copyright 2022 SIGHTES TECHNOLOGY. All Rights Reserved