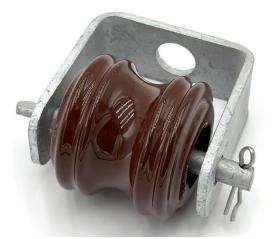

#### Spool Insulator Deadend Clevis, ANSI 53-1 Insulator

#### **Features**

- Hot dip galvanized per ASTM A153
- Clevis has 18mm dia. hole for mounting
- 9.5mm dia. clevis pin with self-locking cotter pin