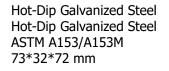

## Clevis

Clevis Material Rod Material Compliance Dimension

#### **Features**

- Hot dip galvanized per ASTM A153
- Clevis has 18mm dia. hole for mounting
- 9.5mm dia. clevis pin with self-locking cotter pin