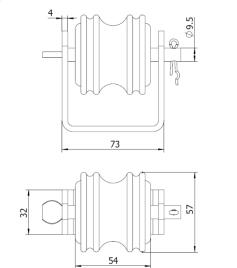

## **Dimension(mm)**

Porcelain ANSI C29.3, Class 53-1 1.2 KV 54 mm 57 mm 18 mm 0.2 kg

Proprietary information of SIGHTES TECHNOLOGY that may not be reproduced, disclosed or used for any purpose except under the authorized written consent of SIGHTES TECHNOLOGY and may be recalled at any time. Copyright 2022 SIGHTES TECHNOLOGY. All Rights Reserved Apr 9 2025