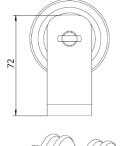

## **Dimension(mm)**

Porcelain ANSI C29.3, Class 53-1 1.2 KV 54 mm 57 mm 18 mm 0.2 kg

Proprietary information of SIGHTES TECHNOLOGY that may not be reproduced, disclosed or used for any purpose except under the authorized written consent of SIGHTES TECHNOLOGY and may be recalled at any time. Copyright 2022 SIGHTES TECHNOLOGY. All Rights Reserved Apr 9 2025