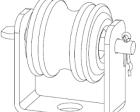

#### Spool Insulator Deadend Clevis, ANSI 53-1 Insulator

#### **Features**

- Hot dip galvanized per ASTM A153
- Clevis has 18mm dia. hole for mounting
- 9.5mm dia. clevis pin with self-locking cotter pin

## Clevis

Clevis Material Rod Material Compliance Dimension

#### Insulator

Material Compliance Applicable Rated Voltage Height Outer Diameter Hole Diameter Weight

## **Dimension(mm)**

Porcelain ANSI C29.3, Class 53-1 1.2 KV 54 mm 57 mm 18 mm 0.2 kg

Proprietary information of SIGHTES TECHNOLOGY that may not be reproduced, disclosed or used for any purpose except under the authorized written consent of SIGHTES TECHNOLOGY and may be recalled at any time. Copyright 2022 SIGHTES TECHNOLOGY. All Rights Reserved Apr 9 2025