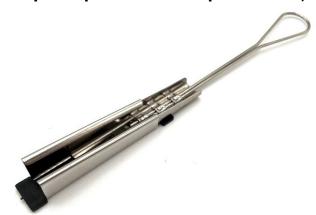

## **Drop Clamp for Flat Fiber Optical Cables, Stainless Steel with PA Shim**

## **Features**

- Clamp reaches 1.2KNf tensile strength with cable
- Plastic shim reduces the risk of cable abrasion
- · Components are factory assembled

## **Specifications**

Metallic Material Shim Material Clamp Dimension Compatible Cable Type

Weight Working Load Corrosion-resistant stainless steel PA (UV Resistance, ASTM G154) 185.5\*12.4\*22.7 mm 2\*3mm Drop Flat Cable 2\*5mm Drop Flat Cable 40 g Nominal 1.2 KN Nominal.