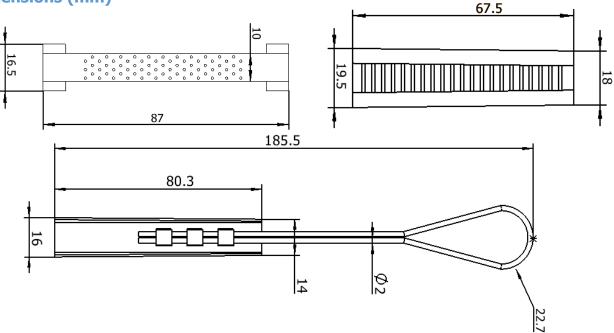

## **Specifications**

Metallic Material Shim Material Clamp Dimension Compatible Cable Type

Weight Working Load Corrosion-resistant stainless steel PA (UV Resistance, ASTM G154) 185.5\*12.4\*22.7 mm 2\*3mm Drop Flat Cable 2\*5mm Drop Flat Cable 40 g Nominal 1.2 KN Nominal.

## **Dimensions (mm)**

Proprietary information of SIGHTES TECHNOLOGY that may not be reproduced, disclosed or used for any purpose except under the authorized written consent of SIGHTES TECHNOLOGY and may be recalled at any time. Copyright 2022 SIGHTES TECHNOLOGY. All Rights Reserved