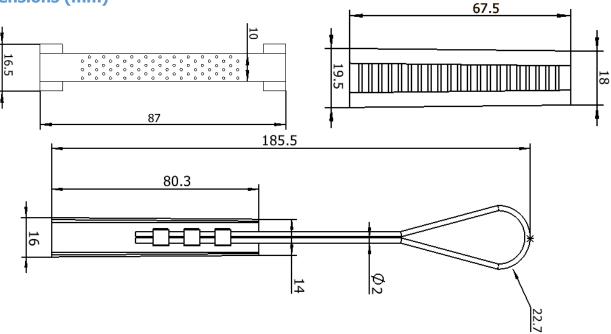

## **Dimensions (mm)**

Proprietary information of SIGHTES TECHNOLOGY that may not be reproduced, disclosed or used for any purpose except under the authorized written consent of SIGHTES TECHNOLOGY and may be recalled at any time. Copyright 2022 SIGHTES TECHNOLOGY. All Rights Reserved

## **Specifications**

Metallic Material Shim Material Clamp Dimension Compatible Cable Type

Weight Working Load Corrosion-resistant stainless steel PA (UV Resistance, ASTM G154) 185.5\*12.4\*22.7 mm 2\*3mm Drop Flat Cable 2\*5mm Drop Flat Cable 40 g 1.2 KN Nominal.