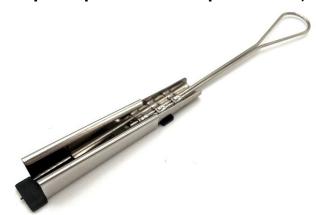

## **Drop Clamp for Flat Fiber Optical Cables, Stainless Steel with PA Shim**

## **Features**

- Clamp reaches 1.2KNf tensile strength with cable
- Plastic shim reduces the risk of cable abrasion
- · Components are factory assembled

## **Specifications**

Metallic Material Shim Material Clamp Dimension Compatible Cable Type

Weight Working Load Corrosion-resistant stainless steel PA (UV Resistance, ASTM G154) 185.5\*12.4\*22.7 mm 2\*3mm Drop Flat Cable 2\*5mm Drop Flat Cable 40 g 1.2 KN Nominal.