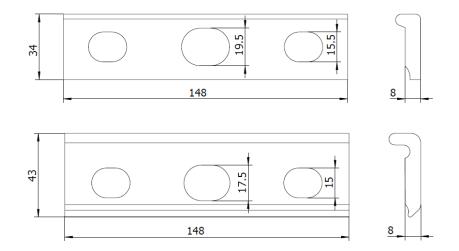

# **Specifications**

| Material                |
|-------------------------|
| Width                   |
| Length                  |
| Thickness               |
| Compatible Wire Diamete |
| Bolt                    |
| Weight                  |

Hot-Dip Galvanized Steel, ASTM A-153 43.5 mm Nominal 148 mm Nominal 8 mm 1/4" to 7/16" Two 1/2" carriage bolts 780g Nominal

# **Dimension(mm)**

Proprietary information of SIGHTES TECHNOLOGY that may not be reproduced, disclosed or used for any purpose except under the authorized written consent of SIGHTES TECHNOLOGY and may be recalled at any time. Copyright 2022 SIGHTES TECHNOLOGY. All Rights Reserved Apr 9 2025