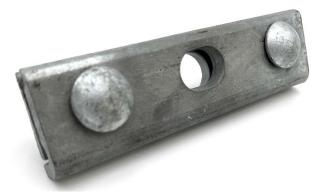

### **HW-WPC1B**

Messenger Suspension Clamp for 5/8" Bolt

# **Applications**

Cable suspension clamp is used with 1/2" through bolt to support messenger cable at poles with straight runs.

#### **Features**

- Accommondates strand sizes 1/4" through 7/16"
- Clamp length is 148mm
- The center hole accepts 5/8" thru bolt