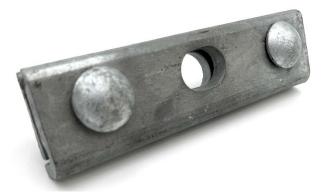

### HW-WPC1B

Messenger Suspension Clamp for 5/8" Bolt

### **Features**

- Accommondates strand sizes 1/4" through 7/16"
- Clamp length is 148mm
- The center hole accepts 5/8" thru bolt

Hot-Dip Galvanized Steel ASTM A153 43.5 mm 148 mm 8 mm 1/4" to 7/16" Two 1/2" carriage bolts 780g