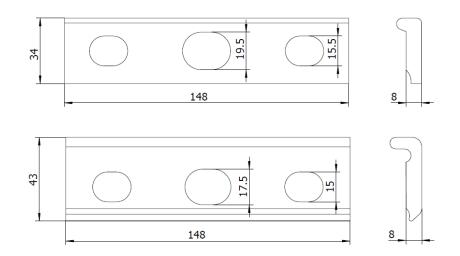

# **Dimension(mm)**

Proprietary information of SIGHTES TECHNOLOGY that may not be reproduced, disclosed or used for any purpose except under the authorized written consent of SIGHTES TECHNOLOGY and may be recalled at any time. Copyright 2022 SIGHTES TECHNOLOGY. All Rights Reserved Apr 9 2025

Hot-Dip Galvanized Steel ASTM A153 43.5 mm 148 mm 8 mm 1/4" to 7/16" Two 1/2" carriage bolts 780g