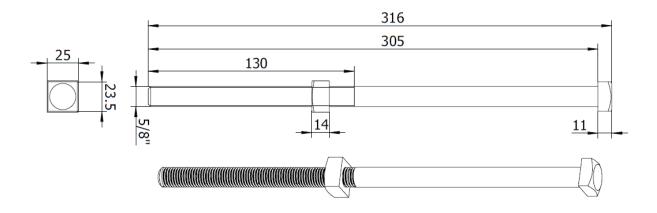

# **General Specification**

Material Nut Size Bolt Length Weight Hot-Dip Galvanized Iron 5/8" 12" (305 mm) Nominal 470 g Nominal

# **Dimension**

Proprietary information of SIGHTES TECHNOLOGY that may not be reproduced, disclosed or used for any purpose except under the authorized written consent of SIGHTES TECHNOLOGY and may be recalled at any time. Copyright 2022 SIGHTES TECHNOLOGY. All Rights Reserved Aug 24 2023