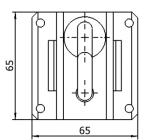

# **Specifications**

Material Bracket Dimension Weight Working Load Galvanized Steel 65\*65\*55 mm 125 g 1.5 KN Nominal

# **Dimension (mm)**

Proprietary information of SIGHTES TECHNOLOGY that may not be reproduced, disclosed or used for any purpose except under the authorized written consent of SIGHTES TECHNOLOGY and may be recalled at any time. Copyright 2022 SIGHTES TECHNOLOGY. All Rights Reserved Apr 9 2025