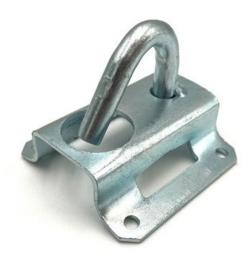

## Pole Bracket for Drop Cable Clamp

#### **Features**

- Universal fitting for use on all wooden, metal or concrete poles
- Steel band installation
- Attachment location for drop clamps

# **Specifications**

Material Bracket Dimension Weight Working Load Galvanized Steel 65\*65\*55 mm 125 g 1.5 KN Nominal